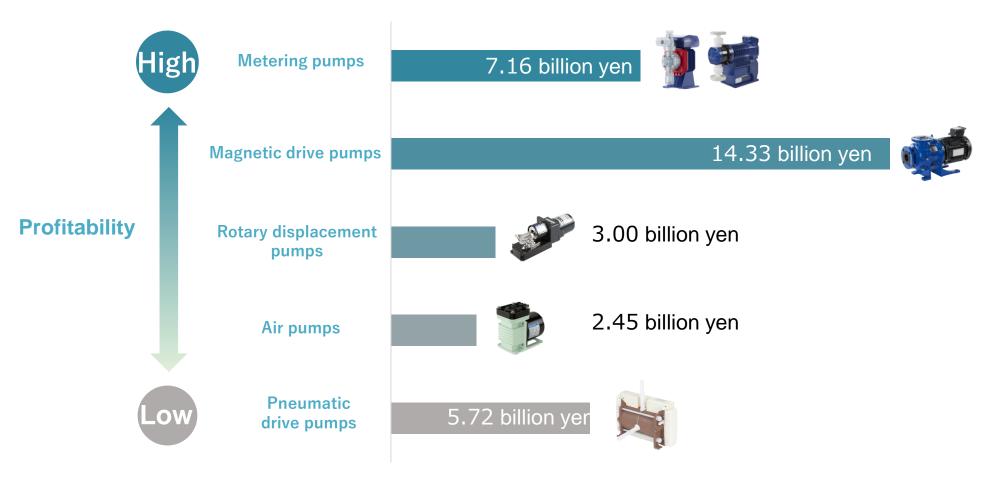

### **Sales scale of core products**

Sales (Results for the year ended in March 2024)