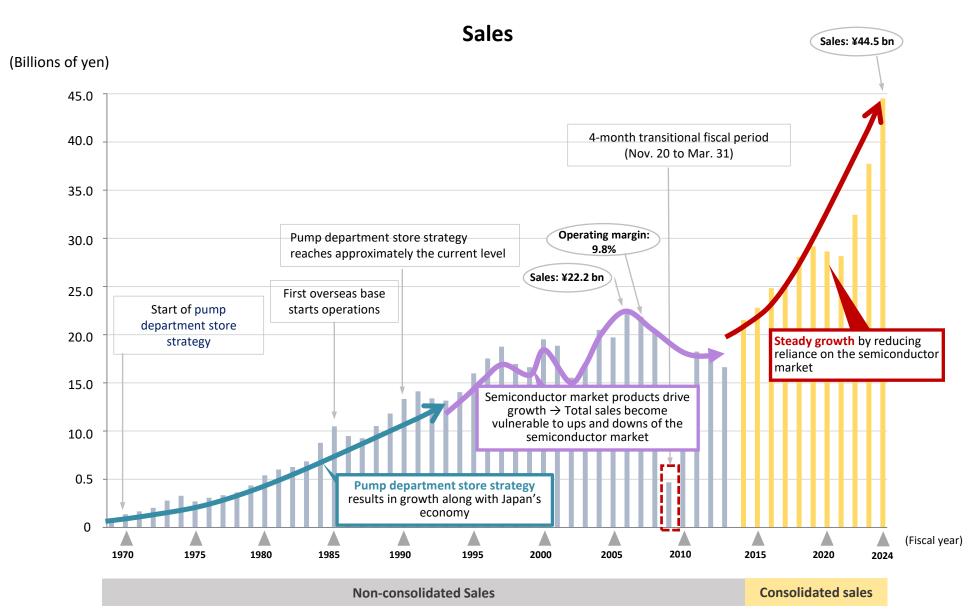

## Sales Growth

> Business Strategies

Iwaki established the Iwaki Group 10-year Vision with the goals of making the Iwaki Group the global leader in its industry and increasing net sales to 40 billion yen in the fiscal year ending in March 2025.