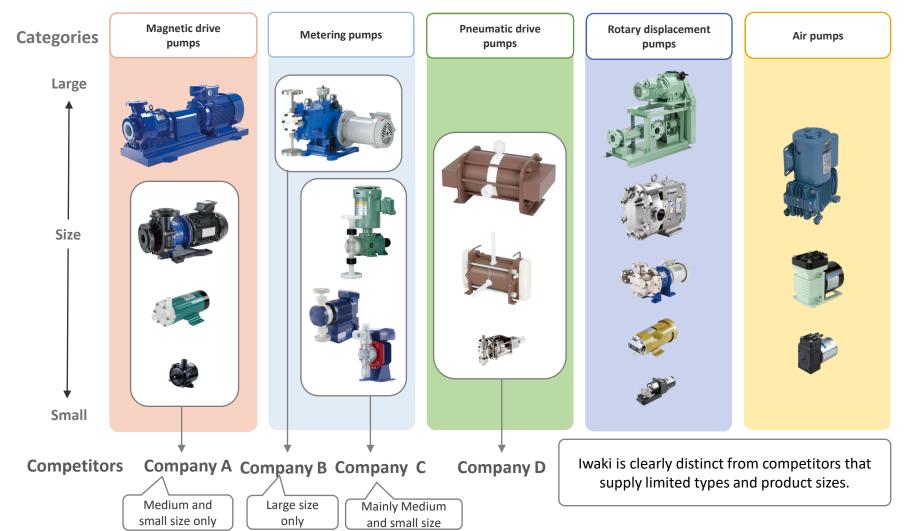

# **Abundant product lineup**

More than 60 series of pump models and tens of thousands of models A one-stop source of comprehensive solutions for a broad array of pumps

we offer a variety of product series from small-size to large-size to fit the customers' various applications

#### ex) Magnetic drive pumps

# **Abundant product lineup**

## **Small pump**

= Installed in the customers' devices

### Large pump

= Used at a plant, etc.