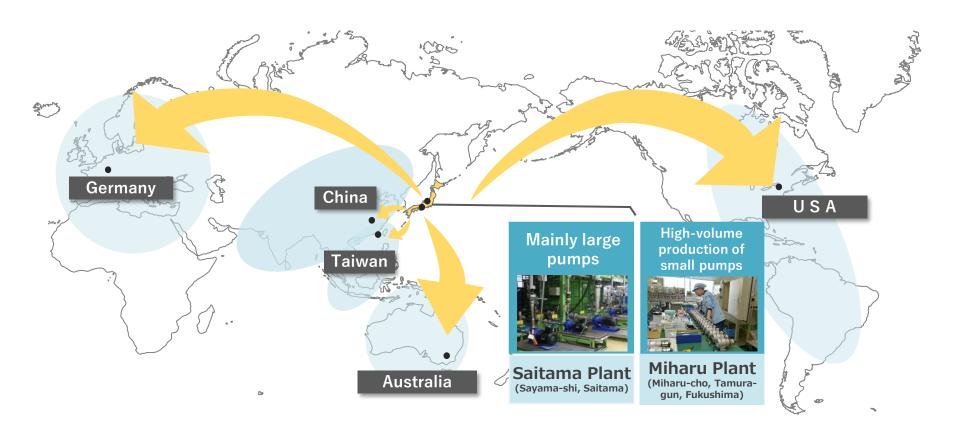

# **Global Manufacturing Network**

Annual capacity of around 800,000 units with the ability to produce many models in small quantities

Japan: Two plants with efficient small-lot production of many models and highly reliable

quality assurance systems

Overseas: Five locations manufacture pumps using main parts exported from our plants in Japan

(knock-down manufacturing), resulting in efficiency for deliveries and inventories